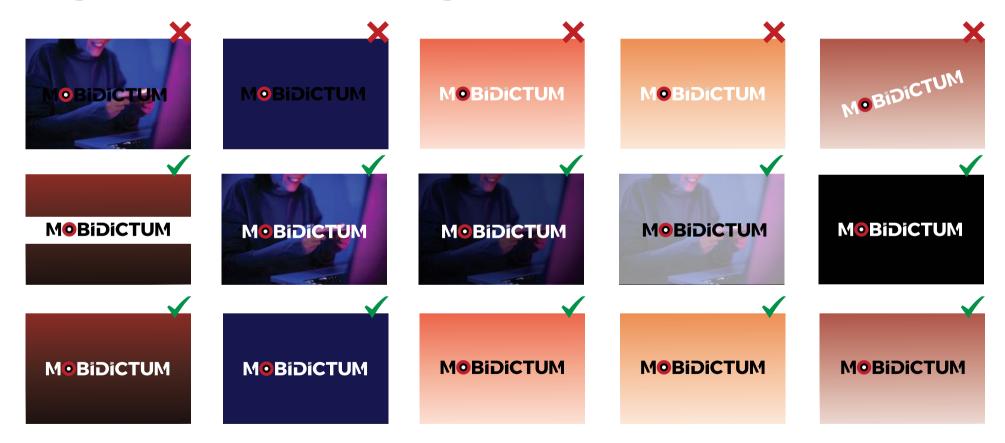

## Use Of The Logo

#### **MOBIDICTUM**

Do not change the color. Use colors from the palette. Do not rotate the logo.

Do not crop the logo. Do not use tint or opacity.